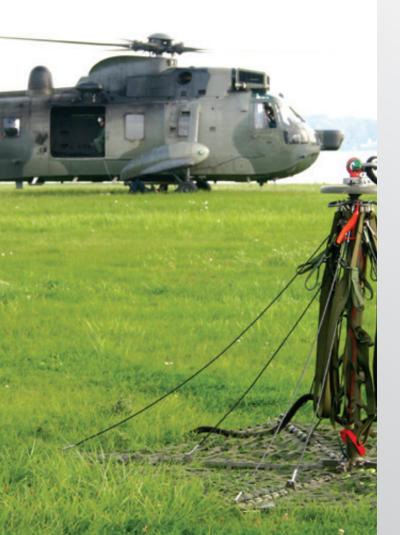

#### **APPLICATIONS**

The system is used in military extraction or rescue operations, typically when helicopters cannot land.

Extracting people one by one is highly risky especially when times and conditions are at the worst. AirTEP protocol is quicker and safer.

- Special Ops
- Maritime Counter Terrorism (MCT)
- Counter Terrorism (CT)
- Combat Search and Rescue (CSAR)
- Hostage Rescue
- Cover Operations
- Anti Narco Missions