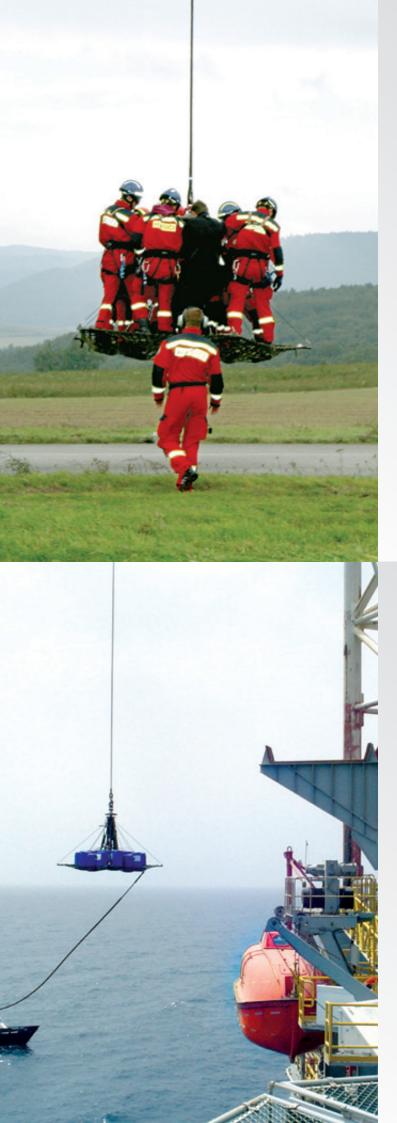

#### **APPLICATIONS**

Critical rescue operations (Fire fighting, Naturel Disaster, Search and Rescue) can be managed with great benefit by all units using AirTEP – Airborne Tactical Extraction Platform.

Compared to winch, AirTEP enables a significantly better Victims per Sortie ratio and therefore saves hours of flight for pilots and the aircraft.

- Fire Fighting
- Earthquake Management
- Search and Rescue
- Medevac
- Emergency Delivery
- Mountain Rescue
- Mass Casualty Situations